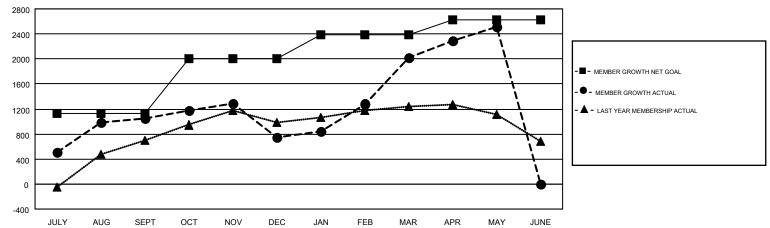

## GOALS AND ACTUAL MEMBERS CUMULATIVE

| DROPPED CLUBS: 44  DROPPED MEMBERS |       | 413 CLUBS OF 719 ADDED 1 OR MORE<br>NEW MEMBERS | GENDER DISTRI<br>MALE<br>FEMALE     | 15,344 (79.90%) |       |
|------------------------------------|-------|-------------------------------------------------|-------------------------------------|-----------------|-------|
| DECEASED                           | 31    | CLICK HERE FOR CUMULATIVE                       | TOTAL FAMILY UNIT MEMBERS           |                 | 6,916 |
| CLUB CANCELLED                     | 689   | MEMBERSHIP DATA                                 | FAMILY MEMBERS PAYING HALF 4,8 DUES |                 | 4,861 |
| OTHER                              | 1,834 |                                                 |                                     |                 |       |
| TOTAL                              | 2,554 |                                                 |                                     |                 |       |