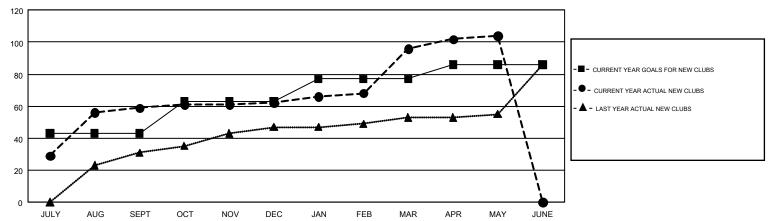

| 59        | 4             | JULY/AUG/SEPT         | 1,135                     | 1,494                   | 421                                          |  |
| OCT/NOV/DEC           | 20            | 3         | 31            | OCT/NOV/DEC           | 865                       | 428                     | 703                                          |  |
| JAN/FEB/MAR           | 14            | 34        | 5             | JAN/FEB/MAR           | 385                       | 2,404                   | 467                                          |  |
| APR/MAY/JUNE          | 9             | 8         | 4             | APR/MAY/JUNE          | 240                       | 1,709                   | 974                                          |  |

## GOALS AND ACTUAL NEW CLUBS CUMULATIVE



## GOALS AND ACTUAL MEMBERS CUMULATIVE



| DROPPED CLUBS: 44  DROPPED MEMBERS |       | 413 CLUBS OF 719 ADDED 1 OR MORE<br>NEW MEMBERS | GENDER DISTRI<br>MALE<br>FEMALE     | 15,344 (79.90%) |       |
|------------------------------------|-------|-------------------------------------------------|-------------------------------------|-----------------|-------|
| DECEASED                           | 31    | CLICK HERE FOR CUMULATIVE                       | TOTAL FAMILY UNIT MEMBERS           |                 | 6,916 |
| CLUB CANCELLED                     | 689   | MEMBERSHIP DATA                                 | FAMILY MEMBERS PAYING HALF 4,8 DUES |                 | 4,861 |
| OTHER                              | 1,834 |                                                 |